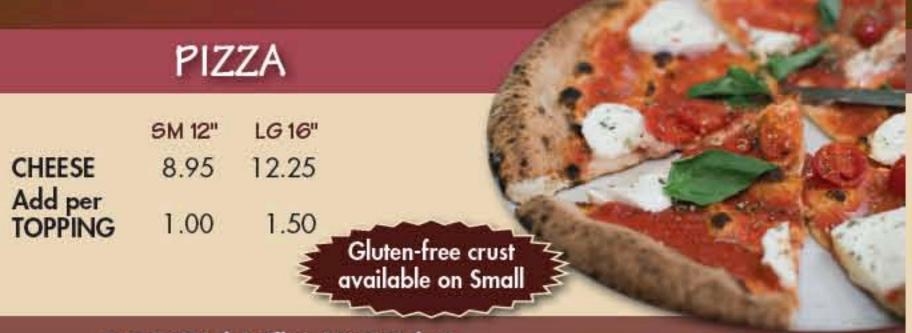

#### PIZZA & CALZONE TOPPINGS

Cheese • Fresh Spinach • Sausage • Pineapple • Bacon • Garlic Broccoli • Onions • Extra Cheese • Green Peppers • Roasted Peppers Eggplant • Sliced Tomato • Fresh Mushrooms • Grilled Chicken Slices BBQ Chicken • Black Olives • Pepperoni